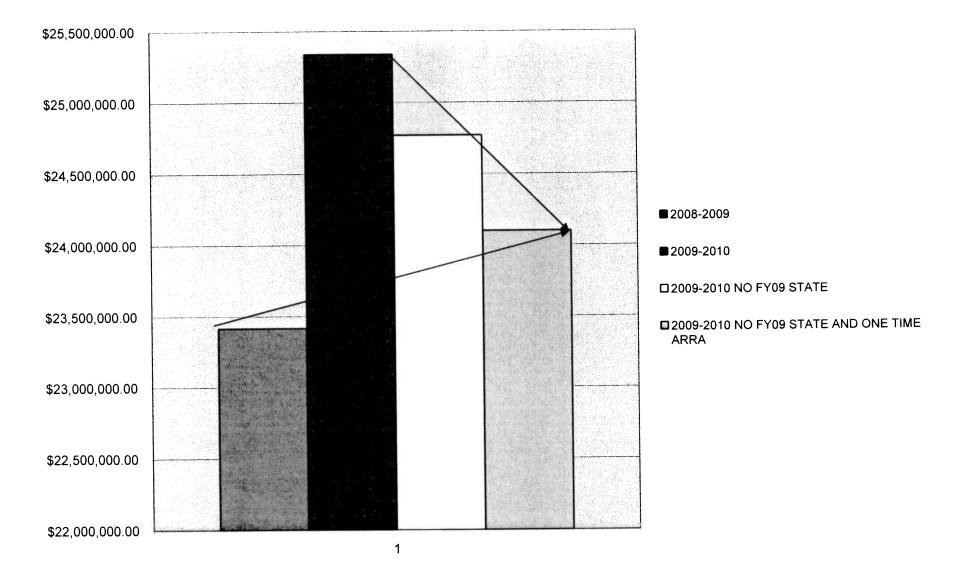

39.00<br>\$574,926.00<br>\$30,529.45<br>(\$21,348.00)<br>\$0.00<br>\$36.00<br>\$0.00 | 0.0<br>-75.0<br>-4.3<br>-0.5<br>23.1<br>-33.0<br>-19.9<br>7.0<br>-19.9<br>7.0<br>-2.0<br>0.0<br>0.1<br>13.<br>-37.0<br>0.0<br>0.1<br>-37.0<br>0.0<br>0.1<br>-57.0                              |

.

.



WE HAVE BALANCED THE BUDGET WITHOUT USING PAYMENTS OF \$569,477 THAT THE STATE OWES US FROM 2008-2009 THIS HAS BEEN DONE SO BECAUSE WE ARE UNSURE AS TO IF WE WILL GET THIS MONEY. ACCOUNTING PRACTICES REQUIRE US TO RECORD THIS AS REVENUE. IF WE DO RECEIVE THESE PAYMENTS WE ARE NOT SURE WE WILL RECEIVE THE AMOUNT DUE TO US FOR 09-10 SO THIS IS THE SAFEST WAY TO BALANCE THE BUDGET. IF WE RECEIVE BOTH YEARS, WE WILL SEE ADDITIONAL FUNDS THAT WILL HELP OFFSET FUTURE PROJECTED DEFICITS

# COMPARISON OF REVENUE





BUDGET ADOPTION, 2009-2010

.

#### EDUCATION FUND EXPENDITURES BY DEPARTMENT

|          |                                      | Audited                        | Un Audited                     | 2009-2010       | Dollar         | Percent            |
|----------|--------------------------------------|--------------------------------|--------------------------------|-----------------|----------------|--------------------|
| EXPER    | ISES                                 | 2007-2008                      | 2008-2009                      | Budget          | Change         | Change             |
|          |                                      |                                |                                | •               | -              | _                  |
| 1        | High Sch