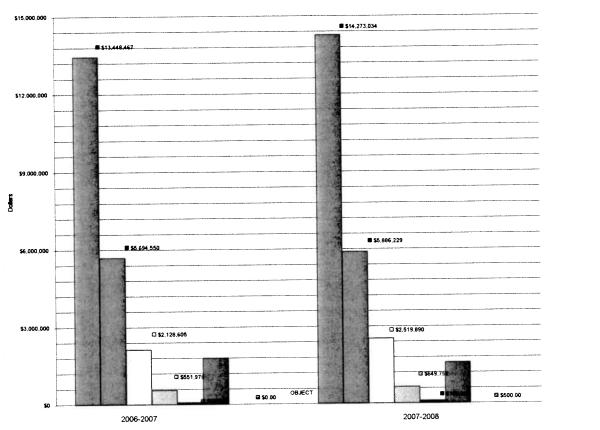

lay      | \$177,658.69         | \$78,525.00             | \$104,627.00        | \$26,102.00      | 33.24%            |
| 6000   | Payment other Gov't | \$69,512.90          | \$1,794,871.54          | \$1,583,287.00      | \$211,584,54)    | -11.79%           |
| 7000   | Transfers           | \$134,207.76         | \$252,049.00)           | (\$248,238.00)      | \$3,811.00       | -1.51%            |
| 8000   | Payment other Gov't | \$1,251,593.86       | \$0.00                  | \$500.00            | \$500.00         | N/A               |
| TOTAL  | EXPENDITURES        | \$22,027,880.55      | \$23,444,948.47         | \$24,769,081.00     | \$1,324,132.53   | 5.65%             |

ARRA fund accounts for \$663,598 of \$1,324,132,53 Remainder of increase is an average increase of 2.82%



#### EXPENDITURES BY OBJECT COMPARISON

Salaries
Benefits
Servers
Supples
Capitel Outlay
Payment other Govt
Transfers
Payment other Govt

.

•



# BUDGET ADOPTION, 2009-2010 OPERATIONS AND MAINTENANCE FUND FUND 20

|         |                         | Audited            | Un Audited         | 2009-2010                  | Dollar                     | Percent          |
|---------|-------------------------|--------------------|--------------------|----------------------------|----------------------------|------------------|
| FUND    | BALANCE                 | 2007-2008          | 2008-2009          | Budget                     | Change                     | Change           |
| Beainni | ng Fund Balance *       | \$1,153,195.00     | \$1,297,521,16     | \$1,054,878,41             | (\