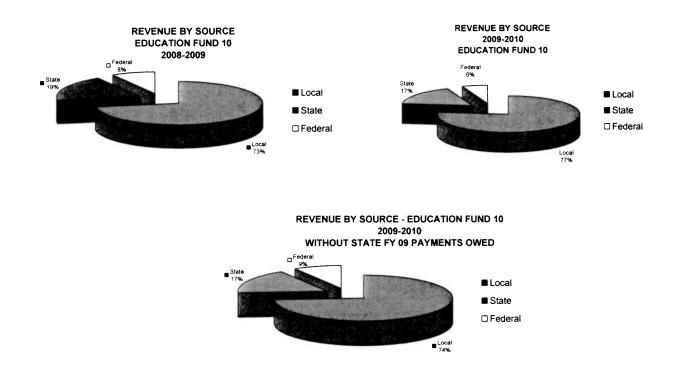

$0.00<br>\$3,000.00<br>\$190,499.00<br>\$6,175.00<br>\$421,909.00<br>\$75,000.00<br>\$42,107.00<br>\$28,842.00<br>\$11,200.00<br>\$11,000.00<br>\$11,000.00<br>\$11,000.00<br>\$216,952.00<br>\$24,139.00<br>\$274,926.00<br>\$255,075.00<br>\$35,500.00<br>\$353,015.00<br>\$1,771.00<br>\$1,771.00<br>\$1,771.00<br>\$1,771.00<br>\$1,000.00 | \$0.00<br>(\$9,385.36)<br>(\$8,577.00)<br>(\$31.00)<br>\$80,292.00<br>(\$37,734.18)<br>\$42,107.00<br>\$46.00<br>(\$299.69)<br>\$28,276.50<br>\$762.00<br>(\$4,739.87)<br>\$94,139.00<br>\$574,926.00<br>\$30,529.45<br>(\$21,348.00)<br>\$0.00<br>\$36.00<br>\$0.00 | 0.0<br>-75.0<br>-4.3<br>-0.5<br>23.1<br>-33.0<br>-19.9<br>7.0<br>-19.9<br>7.0<br>-2.0<br>0.0<br>0.1<br>13.<br>-37.0<br>0.0<br>0.1<br>-37.0<br>0.0<br>0.1<br>-57.0                              |

.

.



WE HAVE BALANCED THE BUDGET WITHOUT USING PAYMENTS OF \$569,477 THAT THE STATE OWES US FROM 2008-2009 THIS HAS BEEN DONE SO BECAUSE WE ARE UNSURE AS TO IF WE WILL GET THIS MONEY. ACCOUNTING PRACTICES REQUIRE US TO RECORD THIS AS REVENUE. IF WE DO RECEIVE THESE PAYMENTS WE ARE NOT SURE WE WILL RECEIVE THE AMOUNT DUE TO US FOR 09-10 SO THIS IS THE SAFEST WAY TO BALANCE THE BUDGET. IF WE RECEIVE BOTH YEARS, WE WILL SEE ADDITIONAL FUNDS THAT WILL HELP OFFSET FUTURE PROJECTED DEFICITS

# COMPARISON OF REVENUE





BUDGET ADOPTION, 2009-2010

.

#### EDUCATION FUND EXPENDITURES BY DEPARTMENT

|          |                                      | Audited                        | Un Audited                     | 2009-2010       | Dollar         | Percent            |
|----------|------------------